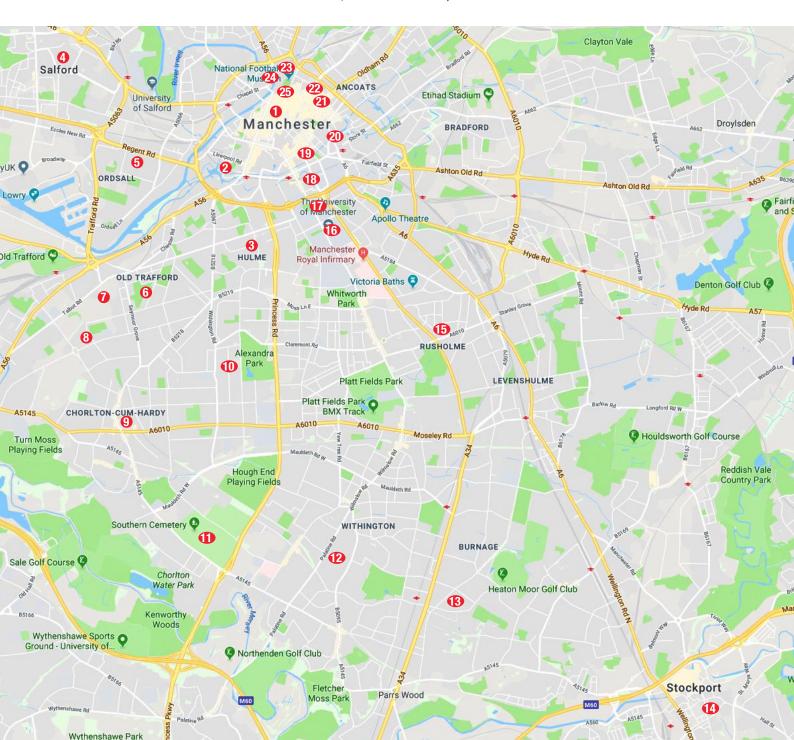

## KEY

1 Albert Square
Albert Hall
Free Trade Hall
Site of the Manchester I

Site of the Manchester Hippodrome

Rafters

Palace Theatre

**Factory Records** 

Ritz

Hacienda

Bridgewater Hall

Manchester Central

Little Peter Street

The Boardwalk

- 2 Castlefield Congregation Chapel
- 3 Hulme
- 4 The Manchester and Salford Band Roll Call
- 5 Salford Lads Club Hollies and Smiths
- 6 Old Trafford
- 7 Old Trafford Cricket Ground The Hard Rock
- 8 384 Kings Road, Morrissey home The Iron bridge on Kings Road
- 9 Gaumont Cinema, Oswald Road Primary School

- 10 Clifton Grange Hotel Mayfield Road Alexandra Park
- 11 Southern Cemetery residents and the Gates
- 12 86 Palatine Road
- 13 Sifters Records
  Burnage / Cranwell Drive
- 14 Strawberry Studios and 10cc
- 15 Dickenson Road BBC studios
- Site of International 1 Manchester
- 16 Church of Holy Name
- 17 Jonny Road House Music Store
- 18 Factory Records Whitworth Street / Asia house
- 19 Twisted Wheel
- 20 London Road Piccadilly
- 21 Northern Quarter
- 22 Band on the Wall
- 23 Manchester Arena
- 24 Chetham's School of Music Manchester Cathedral
- 25 Corn Exchange Hard Rock Cafe